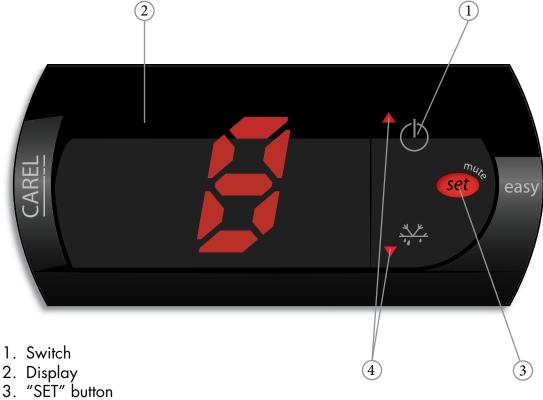

# Starting the product

- Hold the power button (1) until the display shows "ON".
- The display shows the current temperature.

## **Setpoint**

- Press and hold the "SET" button (3) until the set point is displayed (80°C). Change the value with the up or down arrow (4).
- To save the change, hold the "SET" button (3).

#### **Closed use**

Hold the power button (1) until the display (2) shows "OFF". The display flashes between current temperature and "OFF".